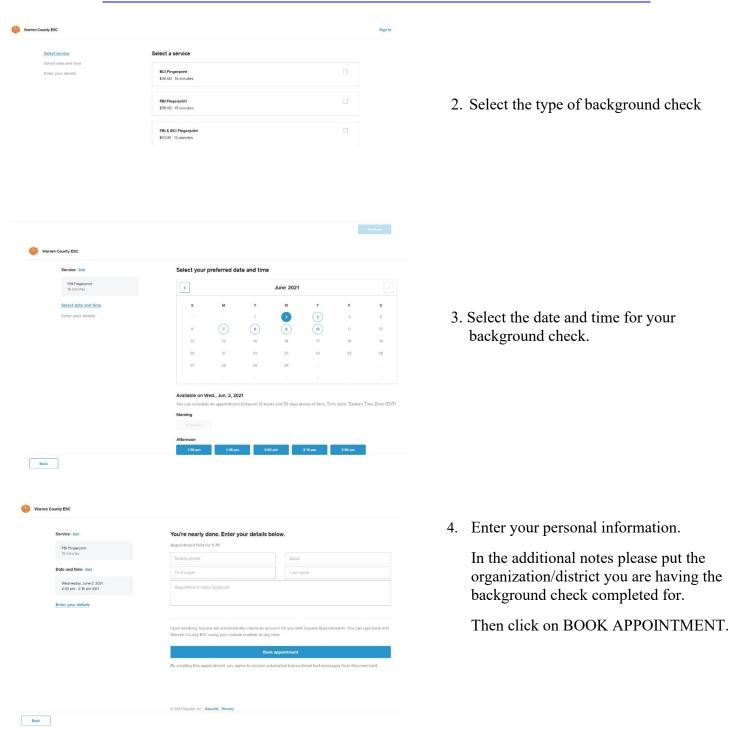

## FBI/BCI BACKGROUND CHECK SCHEDULING DIRECTIONS

1. CLICK HERE TO SCHEDULE YOUR BACKGROUND CHECK APPOINTMENT

5. Come to Warren County ESC for your scheduled background check appointment time.

Bring driver's license/photo ID and credit card for payment.